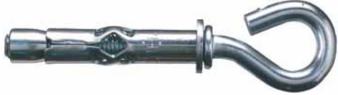

## Sleeve anchor (open eyebolt) HLC-EO

## **Advantages**

- Pre-assembled anchor for fast, easy installation
- Hook version
- Ideal for through-fastening applications

| Technical data            |                                |  |  |
|---------------------------|--------------------------------|--|--|
| Material composition      | Steel, zinc-plated (min. 5 µm) |  |  |
| Head configuration        | Open eye bolt                  |  |  |
| Anchor length             | 40 mm                          |  |  |
| Anchor size               | 8 mm                           |  |  |
| Base plate clearance hole | 10 mm                          |  |  |