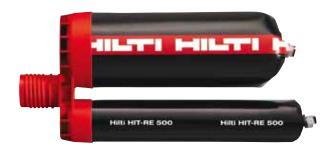

ges and/or with close spacing
- Unique foil packaging and compatible Hilti HIT injection system makes handling extremely easy
- Foil pack for minimized disposal costs due to less wastage
- Works like cast-in with post-installed rebars

#### **Technical data**

| SAFEset                                       | No             |
|-----------------------------------------------|----------------|
| Seismic                                       | No             |
| Material composition                          | Epoxy adhesive |
| Tested/approved for diamond drilling          | Yes            |
| PROFIS                                        | Yes            |
| Storage and transportation temperature - max. | 25 °C          |
| Base material condition                       | Dry, Wet       |





### Approvals

ETA

Option 7) Approvals and test reports may apply to selected products only. Please refer

ETA-04/0027 for HIT-RE 500 anchor (ETAG 001-05,





These are abbreviated instructions which may vary by application. Always review/follow the instructions accompanying the product or refer to www.hilti. com/techlib

| Ordering designation                                                                                                 | Package contents                                                     | Sales pack<br>quantity | Item number          |
|----------------------------------------------------------------------------------------------------------------------|----------------------------------------------------------------------|------------------------|----------------