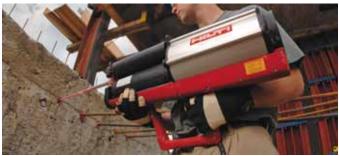

#### Applications

- Structural connections with post-installed rebar (e.g. extension/ connection to walls, slabs, stairs, columns, foundations, etc.)
- Substitution of misplaced/missing rebars or couplers
- Anchoring structural steel connections (e.g. steel columns, beams, etc.)
- Structural renovation of buildings, bridges and other civil structures Retrofitting and re-strengthening of concrete members possible
- Suitable for underwater use in hammer-drilled holes
- Anchoring secondary steel structures (e.g. balustrades, steel ledgers, etc)

#### Advantages

- High performance and technical superiority as per international approvals
- Especially suitable for use with large-diameter elements and/or deep embedment depths
- No expansion forces in concrete allow secure fastenings even close to edges and/or with close spacing
- Unique foil packaging and compatible Hilti HIT injection system makes handling extremely easy
- Foil pack for minimized disposal costs due to less wastage
- Works like cast-in with post-installed rebars