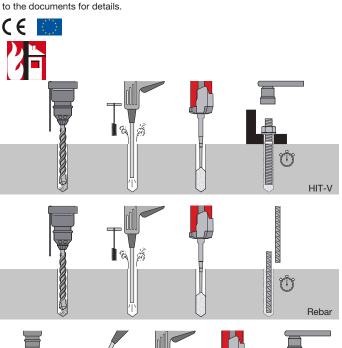

#### Applications

- Structural connections with post-installed rebar (e.g. extension/ connection to walls, slabs, stairs, columns, foundations, etc.)
- Substitution of misplaced/missing rebars or couplers
- Anchoring structural steel connections (e.g. steel columns, beams, etc.)
- Structural renovation of buildings, bridges and other civil structures Retrofitting and re-strengthening of concrete members possible
- Suitable for underwater use in hammer-drilled holes
- Anchoring secondary steel structures (e.g. balustrades, steel ledgers, etc)

#### Advantages

- High performance and technical superiority as per international approvals
- Especially suitable for use with large-diameter elements and/or deep embedment depths
- No expansion forces in concrete allow secure fastenings even close to edges and/or with close spacing
- Unique foil packaging and compatible Hilti HIT injection system makes handling extremely easy
- Foil pack for minimized disposal costs due to less wastage
- Works like cast-in with post-installed rebars