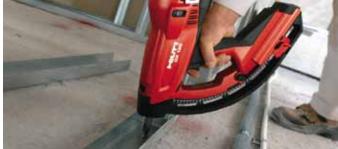

# **Gas-actuated fastening tool GX 120**

### **Applications**

- Repetitive fastening of drywall track to concrete, concrete block and steel
- Attaching drywall track to floors, walls and ceilings
- Fastening reveal strips to walls
- Ideally suited to interior drywall track applications

## **Advantages**

- No battery to charge so no need for a charger
- High fastening rate for high productivity and maximum efficiency
- Magazine holds 40 nails: very fast when used for repetitive fastening
- Wide range of nails: the right nails for fastening to a wide variety of materials
- Drives 750 fasteners with a single gas can