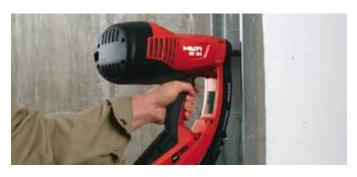

# **Gas-actuated fastening tool GX 120**

### **Applications**

- Repetitive fastening of drywall track to concrete, concrete block and steel
- Attaching drywall track to floors, walls and ceilings
- Fastening reveal strips to walls
- Ideally suited to interior drywall track applications

## **Advantages**

- No battery to charge so no need for a charger
- High fastening rate for high productivity and maximum efficiency
- Magazine holds 40 nails: very fast when used for repetitive fastening
- Wide range of nails: the right nails for fastening to a wide variety of materials
- Drives 750 fasteners with a single gas can