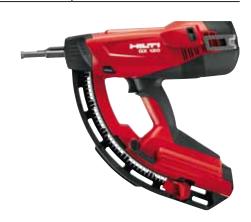

# **Gas-actuated fastening tool GX 120**

### **Applications**

- Repetitive fastening of drywall track to concrete, concrete block and steel
- Attaching drywall track to floors, walls and ceilings
- Fastening reveal strips to walls
- Ideally suited to interior drywall track applications

## **Advantages**

- No battery to charge so no need for a charger
- High fastening rate for high productivity and maximum efficiency
- Magazine holds 40 nails: very fast when used for repetitive fastening
- Wide range of nails: the right nails for fastening to a wide variety of materials
- Drives 750 fasteners with a single gas can

| Technical data |        |
|----------------|--------|
| Weight         | 3.9 kg |
| Power (max.)   | 100 J  |

| Ordering designation | Package contents                                                                           | Sales pack quantity | Item number |
|----------------------|--------------------------------------------------------------------------------------------|---------------------|-------------|
| GX 120               | 1x Gas-actuated tool GX 120, 1x Drift punch X-120 NP kit, 1x Ear protectors small, 1x Case | 1 pc                | 274638      |