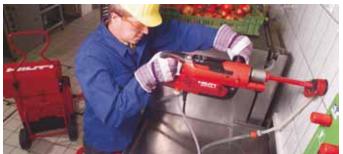

## **Applications**

- Drilling precise anchor and through holes in diameters from 8 to 35 mm
- Low-noise solution for setting anchors (renovation work in hospitals, commercial and residential buildings)

## **Advantages**

- Productive: TopSpin provides faster drilling with minimum effort
- Versatile: Drills through various types of steel reinforced concrete, marble, etc.
- Impact-free drilling: less risk of damage to the material (marble, tiles, masonry, natural stone)
- Automated electronic water management: the pump and extraction functions are activated / deactivated automatically by the drilling machine control switch