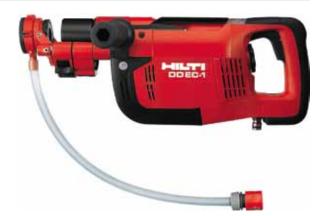

## **Diamond coring tool DD EC-1**

| Technical data            |                                               |  |  |
|---------------------------|-----------------------------------------------|--|--|
| Number of gears           | 1                                             |  |  |
| Rotation speed            | gear 1: 9200 rpm                              |  |  |
| Drilling range            | hand-held wet: 8-35 mm,Rig-based wet: 8-35 mm |  |  |
| Chuck type                | DD-C                                          |  |  |
| Max. drilling depth       | 600 mm                                        |  |  |
| Weight of complete system | 8 kg                                          |  |  |
| Dimensions (LxWxH)        | 423 x 108 x 195 mm                            |  |  |