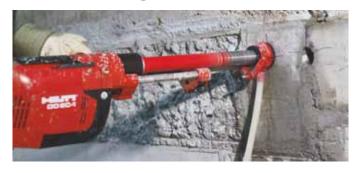

## **Applications**

- Drilling precise anchor and through holes in diameters from 8 to 35 mm
- Low-noise solution for setting anchors (renovation work in hospitals, commercial and residential buildings)

## **Advantages**

- Productive: TopSpin provides faster drilling with minimum effort
- Versatile: Drills through various types of steel reinforced concrete, marble, etc.
- Impact-free drilling: less risk of damage to the material (marble, tiles, masonry, natural stone)
- Automated electronic water management: the pump and extraction functions are activated / deactivated automatically by the drilling machine control switch