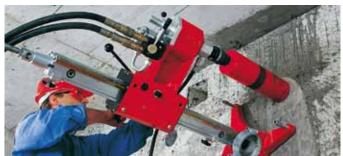

## **Hydraulic coring tool DD 750-HY**

## **Applications**

- Deep-hole drilling
- Large penetrations

## **Advantages**

- High power and robustness for heavy applications
- Quickly assembled modular system
- One-man operation

| Technical data     |                          |
|--------------------|--------------------------|
| Number of gears    | 4                        |
| Drilling range     | Rig-based wet: 52-750 mm |
| Chuck type         | BU                       |
| Dimensions (LxWxH) | 355 x 215 x 520 mm       |