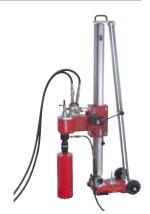

## **Hydraulic coring tool DD 750-HY**

## **Advantages**

- High power and robustness for heavy applications
- Quickly assembled modular system
- One-man operation

| Technical data     |                          |
|--------------------|--------------------------|
| Number of gears    | 4                        |
| Drilling range     | Rig-based wet: 52-750 mm |
| Chuck type         | BU                       |
| Dimensions (LxWxH) | 355 x 215 x 520 mm       |

| Ordering designation | Package contents                                                                                                                                                         | Sales pack quantity | Item number          |
|----------------------|--------------------------------------------------------------------------------------------------------------------------------------------------------------------------|---------------------|----------------------|
|                      | 1x Drive DD-750HY 20CCM, 1x Hose WH11 , 1x Jack screw DD-CS M16 , 1x Chuck DD-C-BU , 1x Chuck DD-C-BS , 1x Coupler assy, 1x Coupler assy, 1x Quick-locking nut DD-CN-SML | 1 pc                | 371321 <sup>1)</sup> |