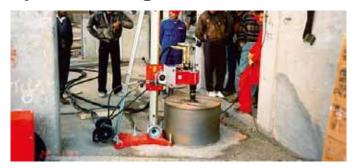

## **Hydraulic coring tool DD 750-HY**

## **Applications**

- Deep-hole drilling
- Large penetrations

## **Advantages**

- High power and robustness for heavy applications
- Quickly assembled modular system
- One-man operation

| Technical data     |                          |
|--------------------|--------------------------|
| Number of gears    | 4                        |
| Drilling range     | Rig-based wet: 52-750 mm |
| Chuck type         | BU                       |
| Dimensions (LxWxH) | 355 x 215 x 520 mm       |