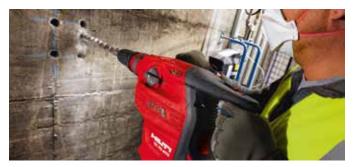

## **Applications**

- Hammer drilling in concrete, masonry and natural stone using drill bits in the 12 - 150 mm diameter range
- Drilling holes for heavy-duty anchors 20 40 mm in diameter
- Breaching and demolition using pointed and flat chisels
- Drilling with high torque in wood and steel