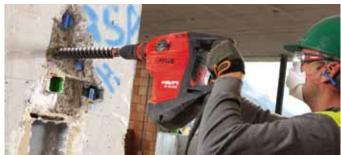

## **Applications**

- Hammer drilling in concrete, masonry and natural stone using drill bits in the 12 - 150 mm diameter range
- Drilling holes for heavy-duty anchors 20 40 mm in diameter
- Breaching and demolition using pointed and flat chisels
- Drilling with high torque in wood and steel