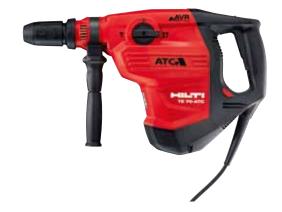

## **Combihammer TE 70-ATC/AVR**

## **Advantages**

- The unique Active Torque Control (ATC) stops the motor almost instantly if the bit binds and the housing begins to rotate too quickly, reducing the potential of sudden rotation of the combihammer about its own axis
- Optimised mechanical clutch for maximum torque transfer
- Centre of gravity close to the grip for optimum balance
- High rotation speed (360 rpm) for maximum drilling performance
- Glass-fibre reinforced housing parts for ruggedness and long life

| Technical data                                                       |                     |  |
|----------------------------------------------------------------------|---------------------|--|
| Rated input power                                                    | 1800 W              |  |
| Triaxial vibration value for hammer drilling into concrete (ah,HD)¹¹ | 10 m/s <sup>2</sup> |  |
| A-weighted emission sound pressure level <sup>2)</sup>               | 99.5 dB (A)         |  |
| Single impact energy                                                 | 11.5 J              |  |
| Rotation speed gear 1 under no load                                  | 360 rpm             |  |
| Full hammering frequency                                             | 2760 impacts/minute |  |
| Hammer drill bits (optimum dia. range)                               | 20 - 40 mm          |  |
| Dimension (LxWxH)                                                    | 540x125x324 mm      |  |
| Weight according to EPTA Procedure 01/2003                           | 9.5 kg              |  |