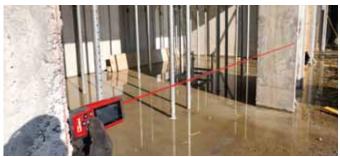

## **Applications**

- Measuring quickly and safely in places where access is difficult
- Measuring heights from floors to ceilings in a one-man operation
- Measuring surface areas for quotations in renovation work
- Easy measurement of roof lengths using the trapezoid function
- Measuring long distances using outdoor mode
- Determining the length or height of objects that cannot be directly accessed (remote measurement)

## **Advantages**

- Measures up to 200 m even under the toughest outdoor conditions
- The outdoor display is readable even in very bright sunlight
- LEDs provide clear identification of the measuring reference and thus help avoid errors
- Built-in 360° tilt sensor for various application possibilities
- Built-in optical viewfinder for outdoor measurements
- Measuring functions are aided by the graphic display