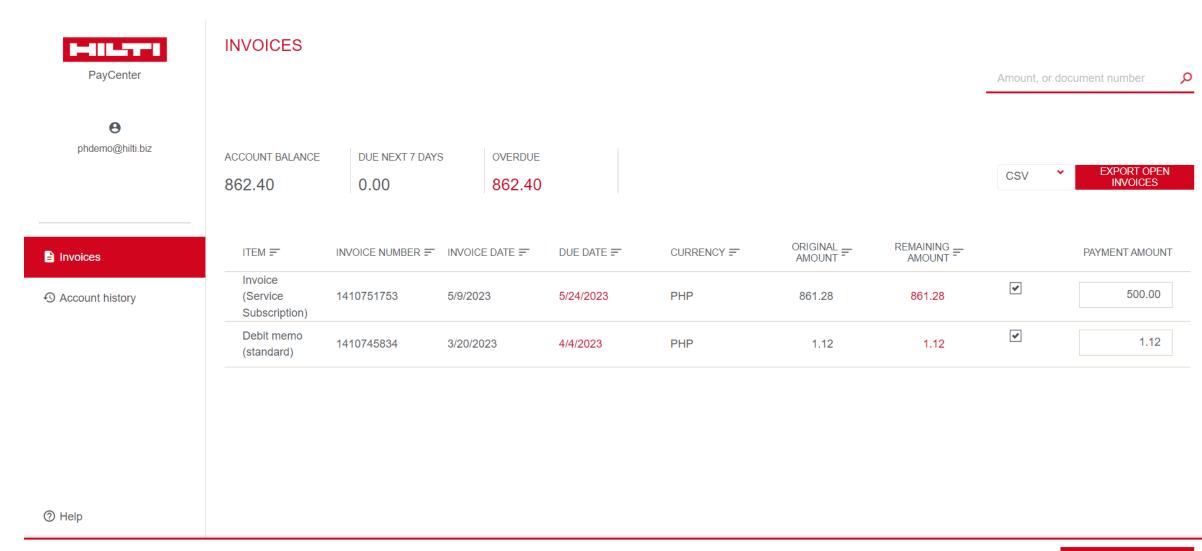

## PAY IN FULL OR PARTIAL

2 selected

Total amount to be paid

PROCEED TO PAYMENT

## CLICK PROCEED FOR PAYMENT

| INVOICES |  |  |  |
|----------|--|--|--|
|          |  |  |  |
|          |  |  |  |

ACCOUNT BALANCE DUE NEXT 7 DAYS OVERDUE 862.40 0.00 862.40

| 62.40 | CSV | ~ | EXPORT OPEN INVOICES |
|-------|-----|---|----------------------|
|       |     |   |                      |
|       |     |   |                      |