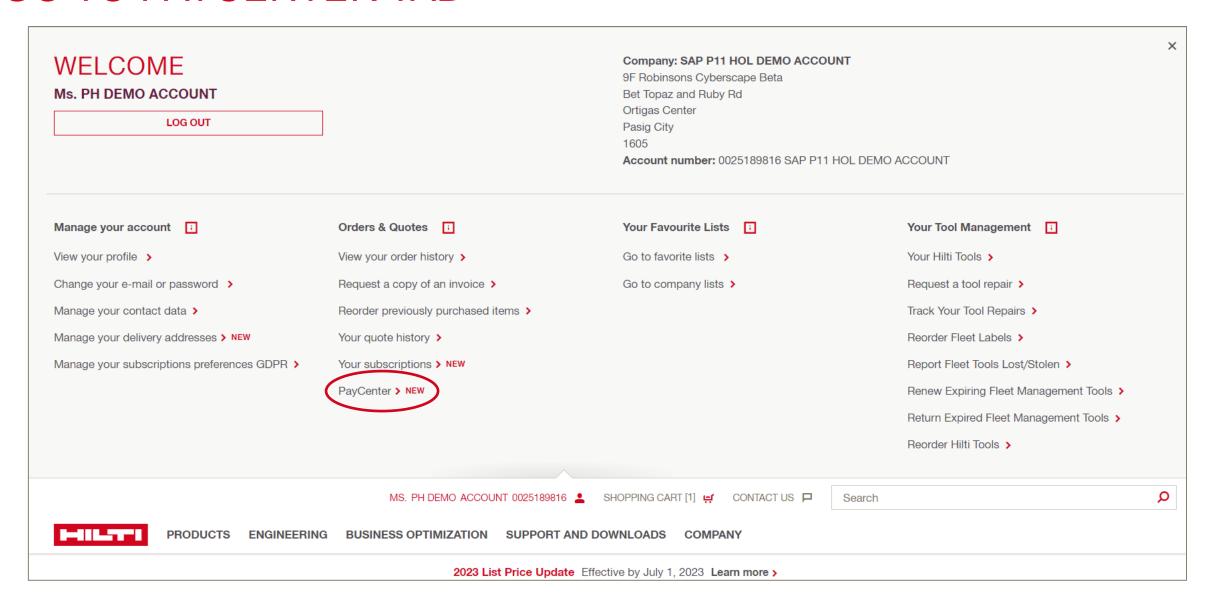

## **CLICK ON YOUR HILTI ACCOUNT**

2023 List Price Update Effective by July 1, 2023 Learn more >

#### GO TO PAYCENTER TAB