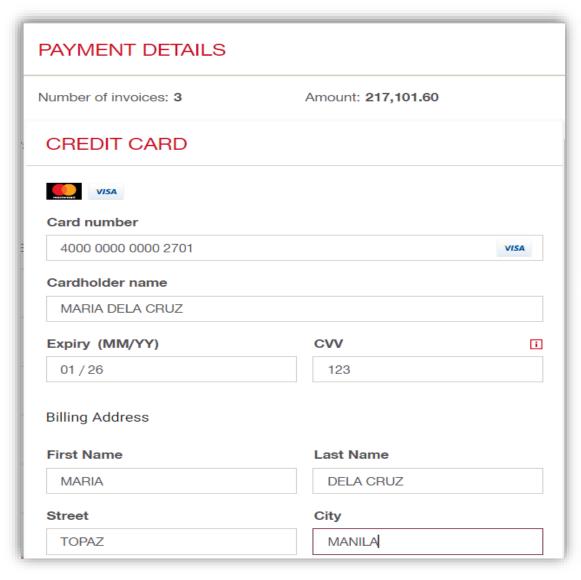

|

| ITEM =                               | INVOICE NUMBER = | INVOICE DATE = | DUE DATE = | CURRENCY = | ORIGINAL = | REMAINING = |          | PAYMENT AMOUNT |
|--------------------------------------|------------------|----------------|------------|------------|------------|-------------|----------|----------------|
| Invoice<br>(Service<br>Subscription) | 1410751753       | 5/9/2023       | 5/24/2023  | PHP        | 861.28     | 861.28      | <b>✓</b> | 500.00         |
| Debit memo<br>(standard)             | 1410745834       | 3/20/2023      | 4/4/2023   | PHP        | 1.12       | 1.12        | ✓        | 1.12           |

? Help

2 selected Total am

Total amount to be paid

501.12

PROCEED TO PAYMENT

Amount, or document number

## COMPLETED CREDIT CARD INFORMATION DETAILS





## A NOTIFICATION PAYMENT TRANSACTION COMPLETE