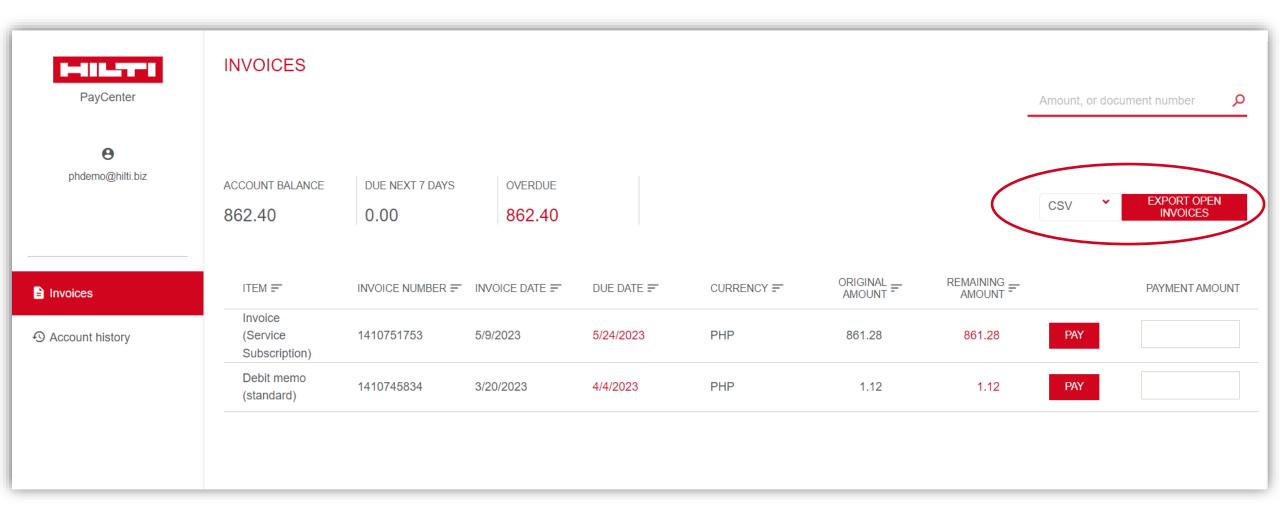

## A NEW WAY TO MAKE PAYMENT THROUGH HILTI ONLINE



**Anytime, Anywhere, Fast, Flexible and Secure** 

## LOG INTO YOUR HILTI ONLINE ACCOUNT





## **CLICK ON YOUR HILTI ACCOUNT**



2023 List Price Update Effective by July 1, 2023 Learn more >

# NEW REPAIR SERVICES AT THE HILTI TOOL SERVICE CENTER

Get your tools repaired faster for better productivity!

PRODUCTS

Learn more >



#### GO TO PAYCENTER TAB



#### FIRST SCREEN: LIST OF UNPAID INVOICES





## YOU MAY DOWNLOAD STATEMENT IN EXCEL FILE



## YOU CAN VIEW INDIVIDUAL INVOICES





PayCenter

#### POP SCREEN: PDF INVOICE





Account history





# YOU CAN PAY SINGLE OR MULTIPLE INVOICES OR EVEN IN FULL OR PARTIAL PAYMENT





## PAY IN FULL OR PARTIAL



2 selected

Total amount to be paid

PROCEED TO PAYMENT

## CLICK PROCEED FOR PAYMENT



| INVOICES |  |  |  |
|----------|--|--|--|
|          |  |  |  |
|          |  |  |  |

ACCOUNT BALANCE DUE NEXT 7 DAYS OVERDUE 862.40 0.00 862.40

| 62.40 | CSV | ~ | EXPORT OPEN INVOICES |
|-------|-----|---|----------------------|
|       |     |   |                      |
|       |     |   |                      |

| ITEM =                               | INVOICE NUMBER = | INVOICE DATE = | DUE DATE = | CURRENCY = | ORIGINAL = | REMAINING = |          | PAYMENT AMOUNT |
|----------