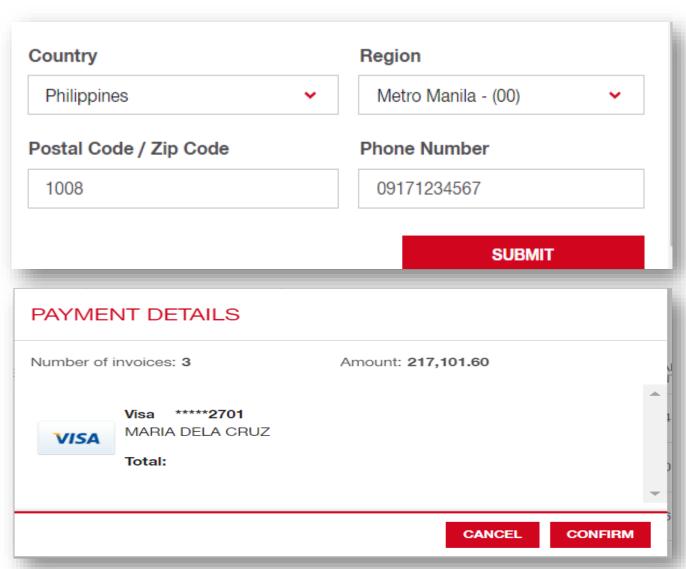

|

| ITEM =                               | INVOICE NUMBER = | INVOICE DATE = | DUE DATE = | CURRENCY = | ORIGINAL = | REMAINING = |          | PAYMENT AMOUNT |
|--------------------------------------|------------------|----------------|------------|------------|------------|-------------|----------|----------------|
| Invoice<br>(Service<br>Subscription) | 1410751753       | 5/9/2023       | 5/24/2023  | PHP        | 861.28     | 861.28      | <b>✓</b> | 500.00         |
| Debit memo<br>(standard)             | 1410745834       | 3/20/2023      | 4/4/2023   | PHP        | 1.12       | 1.12        | ✓        | 1.12           |

? Help

2 selected Total am

Total amount to be paid

501.12

PROCEED TO PAYMENT

Amount, or document number

## COMPLETED CREDIT CARD INFORMATION DETAILS





## A NOTIFICATION PAYMENT TRANSACTION COMPLETE