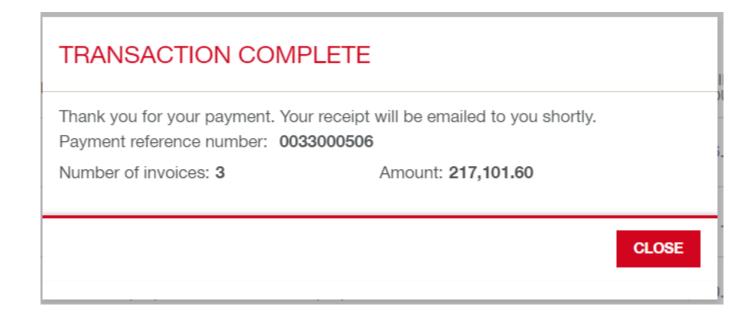

INVOICE NUMBER = | INVOICE DATE = | DUE DATE = | CURRENCY = | ORIGINAL = | REMAINING = |          | PAYMENT AMOUNT |
|--------------------------------------|------------------|----------------|------------|------------|------------|-------------|----------|----------------|
| Invoice<br>(Service<br>Subscription) | 1410751753       | 5/9/2023       | 5/24/2023  | PHP        | 861.28     | 861.28      | <b>✓</b> | 500.00         |
| Debit memo<br>(standard)             | 1410745834       | 3/20/2023      | 4/4/2023   | PHP        | 1.12       | 1.12        | ✓        | 1.12           |

? Help

2 selected Total am

Total amount to be paid

501.12

PROCEED TO PAYMENT

Amount, or document number

## COMPLETED CREDIT CARD INFORMATION DETAILS





## A NOTIFICATION PAYMENT TRANSACTION COMPLETE