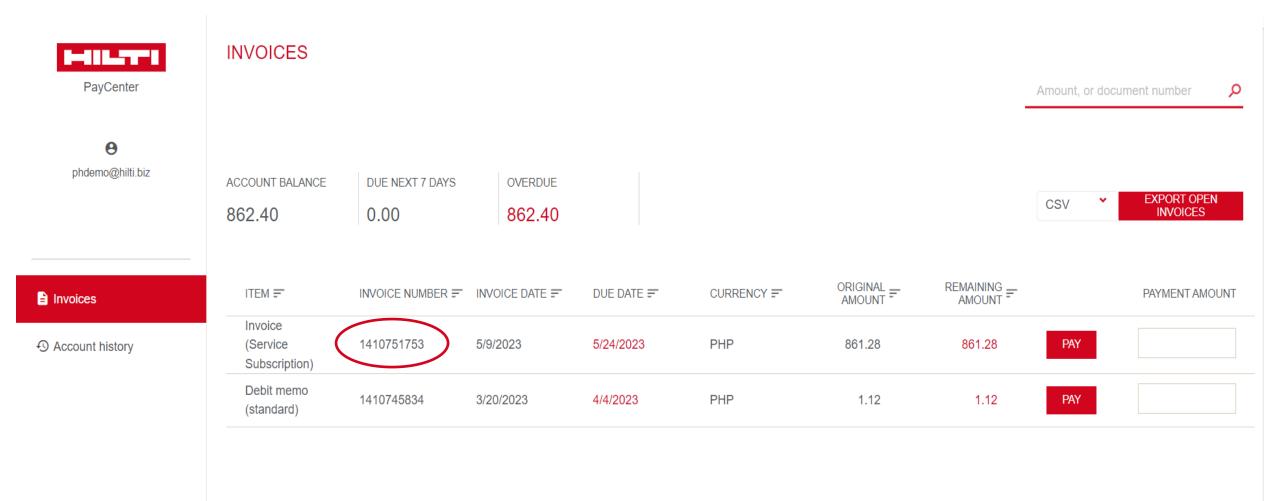

## A NEW WAY TO MAKE PAYMENT THROUGH HILTI ONLINE



**Anytime, Anywhere, Fast, Flexible and Secure** 

## LOG INTO YOUR HILTI ONLINE ACCOUNT





## **CLICK ON YOUR HILTI ACCOUNT**



2023 List Price Update Effective by July 1, 2023 Learn more >

# NEW REPAIR SERVICES AT THE HILTI TOOL SERVICE CENTER

Get your tools repaired faster for better productivity!

PRODUCTS

Learn more >



#### GO TO PAYCENTER TAB



#### FIRST SCREEN: LIST OF UNPAID INVOICES





## YOU MAY DOWNLOAD STATEMENT IN EXCEL FILE



## YOU CAN VIEW INDIVIDUAL INVOICES





PayCenter

#### POP SCREEN: PDF INVOICE





Account history





# YOU CAN PAY SINGLE OR MULTIPLE INVOICES OR EVEN IN FULL OR PARTIAL PAYMENT





## PAY IN FULL OR PARTIAL



2 selected

Total amount to be paid

PROCEED TO PAYMENT

## CLICK PROCEED FOR PAYMENT



| INVOICES |  |  |  |
|----------|--|--|--|
|          |  |  |  |
|          |  |  |  |

ACCOUNT BALANCE DUE NEXT 7 DAYS OVERDUE 862.40 0.00 862.40

| 62.40 | CSV | ~ | EXPORT OPEN INVOICES |
|-------|-----|---|----------------------|
|       |     |   |                      |
|       |     |   |                      |

| ITEM =                               | INVOICE NUMBER = | INVOICE DATE = | DUE DATE = | CURRENCY = | ORIGINAL = | REMAINING = |          | PAYMENT AMOUNT |
|--------------------------------------|----------