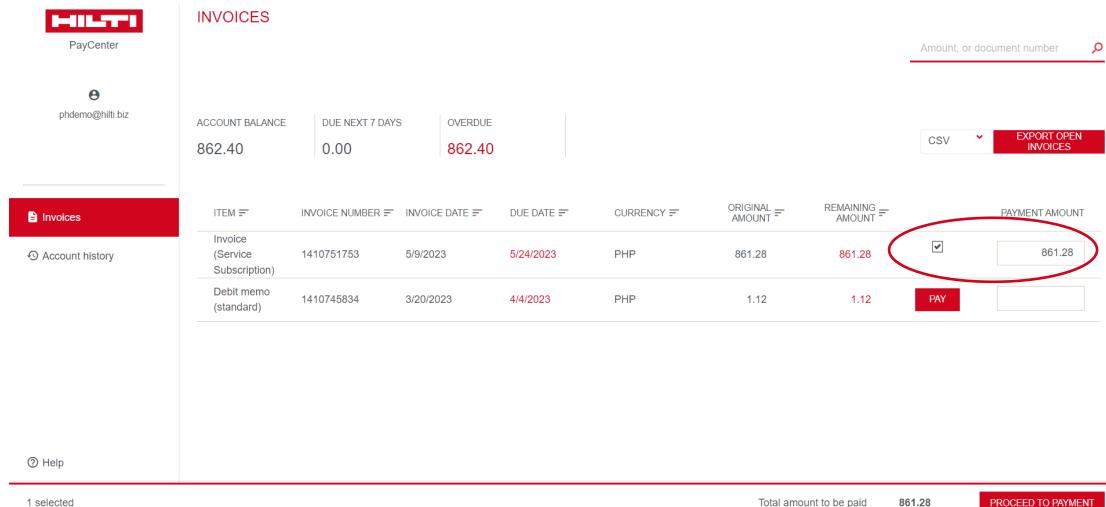

# YOU CAN PAY SINGLE OR MULTIPLE INVOICES OR EVEN IN FULL OR PARTIAL PAYMENT

## PAY IN FULL OR PARTIAL

2 selected

Total amount to be paid

PROCEED TO PAYMENT