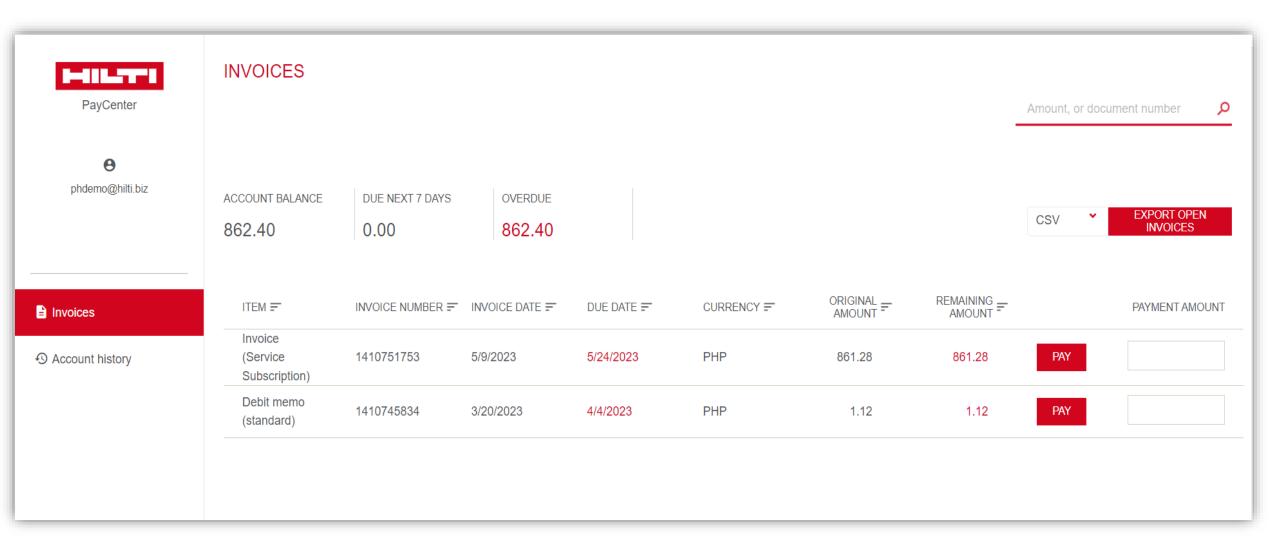

#### FIRST SCREEN: LIST OF UNPAID INVOICES

## YOU MAY DOWNLOAD STATEMENT IN EXCEL FILE

## YOU CAN VIEW INDIVIDUAL INVOICES

PayCenter